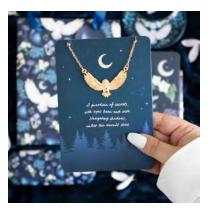

# **Product Code**

MF\_08325

Night Owl Necklace Greeting Card

Barcode: 5056131156203

#### **Product Description**

This mystical Night Owl necklace comes nestled on a matching greeting card, making it the perfect gift to wish good luck and prosperity. The card features a forest and a night's sky design, accompanied by a gold-tone nickel-free chained necklace with a stainless-steel flying night owl charm. The card is left blank inside and comes with a gold envelope. Designed by SomethingDifferent and part of the Night Flight range of mystical owl gifts and home decor.