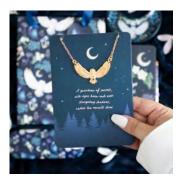

# **Product Code**

MF\_08325

Night Owl Necklace Greeting Card

Barcode: 5056131156203

#### **Product Description**

This mystical Night Owl necklace comes nestled on a matching greeting card, making it the perfect gift to wish good luck and prosperity. The card features a forest and a night's sky design, accompanied by a gold-tone nickel-free chained necklace with a stainless-steel flying night owl charm. The card is left blank inside and comes with a gold envelope. Designed by SomethingDifferent and part of the Night Flight range of mystical owl gifts and home decor.