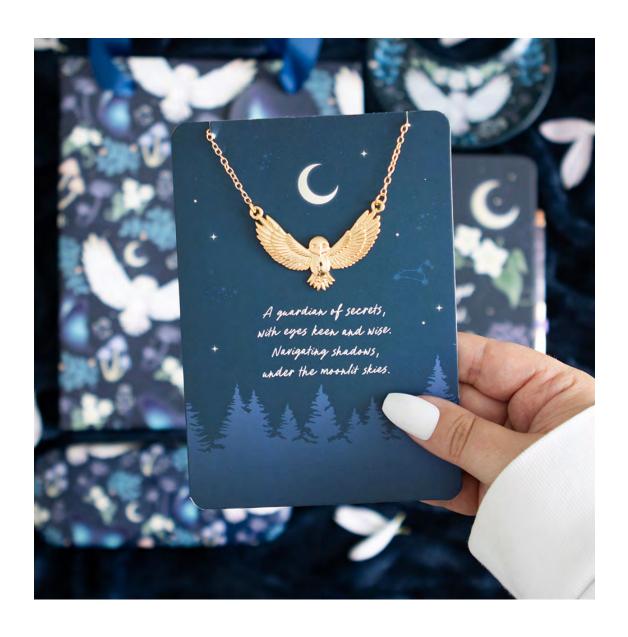

# **Product Code**

MF\_08325

Night Owl Necklace Greeting Card

Barcode: 5056131156203

#### **Product Description**

This mystical Night Owl necklace comes nestled on a matching greeting card, making it the perfect gift to wish good luck and prosperity. The card features a forest and a night's sky design, accompanied by a gold-tone nickel-free chained necklace with a stainless-steel flying night owl charm. The card is left blank inside and comes with a gold envelope. Designed by SomethingDifferent and part of the Night Flight range of mystical owl gifts and home decor.